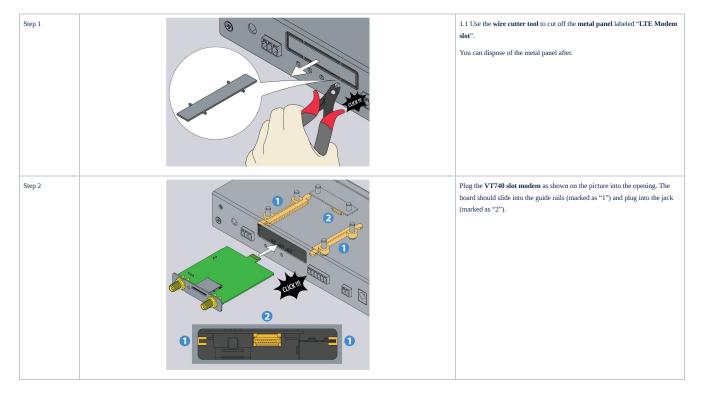

### Inventory

Make sure that the contents of the delivery meet the following configuration. Report a missing or damaged component to your supplier. If damage occurred during transportation, contact the appropriate delivery service.

|   | Package content | Description                                                    | Quantity |
|---|-----------------|----------------------------------------------------------------|----------|
| 1 |                 | LTE modem board  2pcs SMA antenna connectors  1 pc metal plate |          |
| 2 |                 | LTE antennas                                                   | 2 pcs    |