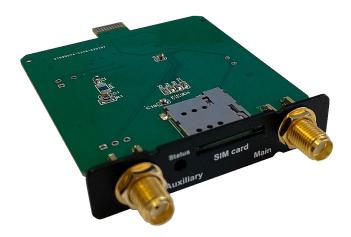

## Description

4G LTE slot modem for Vutlan monitoring units. Allows to receive and send SMS messages. Provides Ethernet over 4G LTE. Power-cycling is an embedded function.

#### Panel

- 1. "Auxiliary" Connector, used when the modem is installed inside of the appliance to connect LTE auxiliary antenna. The additional antenna helps to strengthen the signal level. (Auxiliary LTE antenna is supplied together with the modem).
- 2. "Status" displays modems status. Blinking = working.
- 3. "SIM card" SIM card slot with an injector.
- 4. "Main antenna" Connector, used when the modem is installed inside of the appliance to connect LTE main antenna. ( The main antenna is supplied together with the modem).
- VT740 has a miniature RF connector on the board for connecting GNSS antenna. GNSS antenna is not sold together with VT740.