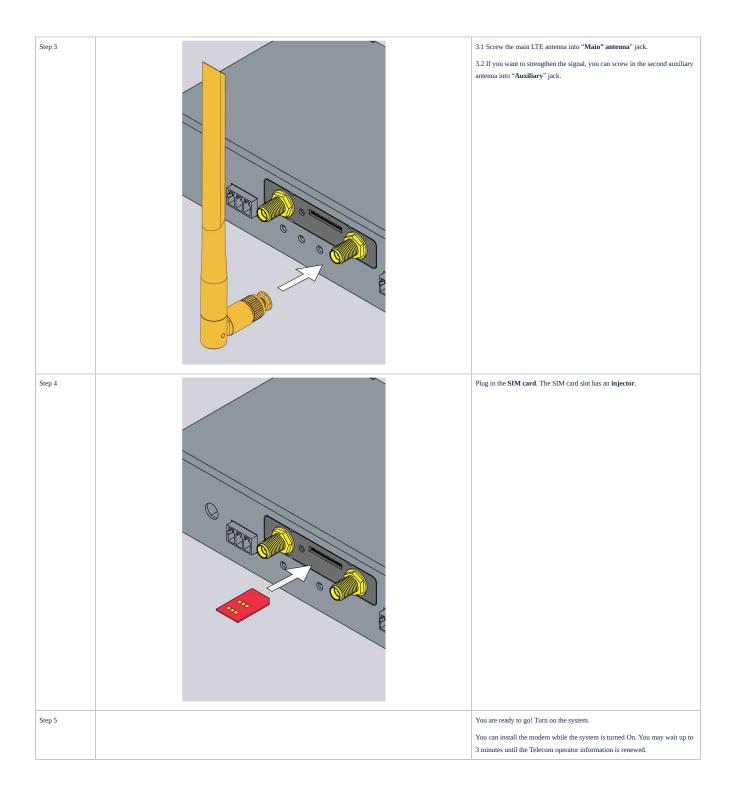

#### Panel

- 1. "Auxiliary" Connector, used when the modem is installed inside of the appliance to connect LTE auxiliary antenna. The additional antenna helps to strengthen the signal level. (Auxiliary LTE antenna is supplied together with the modem).
- 2. "Status" displays modems status. Blinking = working.
- 3. "SIM card" SIM card slot with an injector.
- 4. "Main antenna" Connector, used when the modem is installed inside of the appliance to connect LTE main antenna. ( The main antenna is supplied together with the modem).
- VT740 has a miniature RF connector on the board for connecting GNSS antenna. GNSS antenna is not sold together with VT740.

#### Installation

You can install the modem while the system is turned On. You may wait up to 3 minutes until the Telecom operator information is renewed.