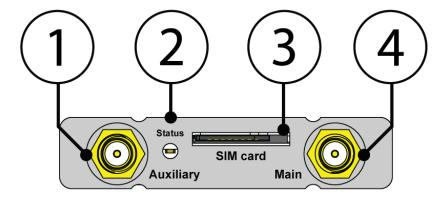

#### Panel

- 1. "Auxiliary" Connector, used when the modem is installed inside of the appliance to connect LTE auxiliary antenna. The additional antenna helps to strengthen the signal level. (Auxiliary LTE antenna is supplied together with the modem).
- 2. "Status" displays modems status. Blinking = working.
- 3. "SIM card" SIM card slot with an injector.
- 4. "Main antenna" Connector, used when the modem is installed inside of the appliance to connect LTE main antenna. ( The main antenna is supplied together with the modem).
- VT740 has a miniature RF connector on the board for connecting GNSS antenna. GNSS antenna is not sold together with VT740.